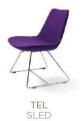

 Arm Alternatives
 With or without arm

 Leg Alternatives
 Eliptic tubular metal profile four legs , bended metal wire leg, 4way die-cast aluminium, 4way metal tubular profile leg without castor, 4 and 5 way metal tubular profile leg with castors and seat height adjustment, beech hard wood leg / All leg types without castor have plastic glides

## DIMENSIONS (cm)

|             | SLED | NEW SLED | ELIPS BASE | ELIPS BASE WA | ELIPS OFFICE | WOODY |
|-------------|------|----------|------------|---------------|--------------|-------|
| Wide        | 46   | 46       | 52         | 52            | 52           | 47    |
| Depth       | 46   | 46       | 54         | 54            | 54           | 54    |
| Height      | 82   | 82       | 82         | 82            | 82           | 79    |
| Seat Depth  | 43   | 43       | 43         | 43            | 43           | 43    |
| Seat Height | 46   | 46       | 43         | 43            | 43           | 43    |
| Arm Height  |      |          |            | 66.5          |              |       |
|             |      |          |            |               |              |       |