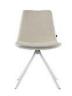

 Arm Alternatives
 With or without arm

 Leg Alternatives
 Eliptic tubular metal profile four legs , bended metal wire leg, 4way die-cast aluminium, 4way metal tubular profile leg without castor, 4 and 5 way metal tubular profile leg with castors and seat height adjustment, beech hard wood leg / All leg types without castor have plastic glides

 Leg Materials
 Metal leg finishings: Shiny chrome, Matt chrome, Powder Coated Wood leg finishings: Natural, Walnut , Venge

## DIMENSIONS (cm)

|             | SLED | NEW SLED | ELIPS BASE | ELIPS BASE WA | ELIPS OFFICE | WOODY |
|-------------|------|----------|------------|---------------|--------------|-------|
| Wide        | 46   | 46       | 52         | 52            | 52           | 47    |
| Depth       | 46   | 46       | 54         | 54            | 54           | 54    |
| Height      | 82   | 82       | 82         | 82            | 82           | 79    |
| Seat Depth  | 43   | 43       | 43         | 43            | 43           | 43    |
| Seat Height | 46   | 46       | 43         | 43            | 43           | 43    |
| Arm Height  |      |          |            | 66.5          |              |       |
|             |      |          |            |               |              |       |