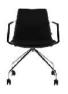

 Arm Alternatives
 With or without arm

 Leg Alternatives
 Eliptic tubular metal profile four legs , bended metal wire leg, 4way die-cast aluminium, 4way metal tubular profile leg without castor, 4 and 5 way metal tubular profile leg with castors and seat height adjustment, beech hard wood leg / All leg types without castor have plastic glides

 Leg Materials
 Metal leg finishings: Shiny chrome, Matt chrome, Powder Coated Wood leg finishings: Natural, Walnut , Venge

## DIMENSIONS (cm)

|             | SLED | NEW SLED | ELIPS BASE | ELIPS BASE WA | ELIPS OFFICE | WOODY |
|-------------|------|----------|------------|---------------|--------------|-------|
| Wide        | 46   | 46       | 52         | 52            | 52           | 47    |
| Depth       | 46   | 46       | 54         | 54            | 54           | 54    |
| Height      | 82   | 82       | 82         | 82            | 82           | 79    |
| Seat Depth  | 43   | 43       | 43         | 43            | 43           | 43    |
| Seat Height | 46   | 46       | 43         | 43            | 43           | 43    |
| Arm Height  |      |          |            | 66.5          |              |       |
|             |      |          |            |               |              |       |

YENI TEL NEW SLED

ELIPS-KOLÇAKLI ELIPS BASE-WITH ARMS

ELIPS-KOLÇAKSIZ ELIPS BASE-WITHOUT ARMS

ELIPS-OFIS ELIPS BASE-OFFICE