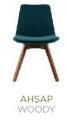

 Leg Materials
 Metal leg finishings: Shiny chrome, Matt chrome, Powder Coated Wood leg finishings: Natural, Walnut , Venge

## DIMENSIONS (cm)

|             | SLED | NEW SLED | ELIPS BASE | ELIPS BASE WA | ELIPS OFFICE | WOODY |
|-------------|------|----------|------------|---------------|--------------|-------|
| Wide        | 46   | 46       | 52         | 52            | 52           | 47    |
| Depth       | 46   | 46       | 54         | 54            | 54           | 54    |
| Height      | 82   | 82       | 82         | 82            | 82           | 79    |
| Seat Depth  | 43   | 43       | 43         | 43            | 43           | 43    |
| Seat Height | 46   | 46       | 43         | 43            | 43           | 43    |
| Arm Height  |      |          |            | 66.5          |              |       |
|             |      |          |            |               |              |       |