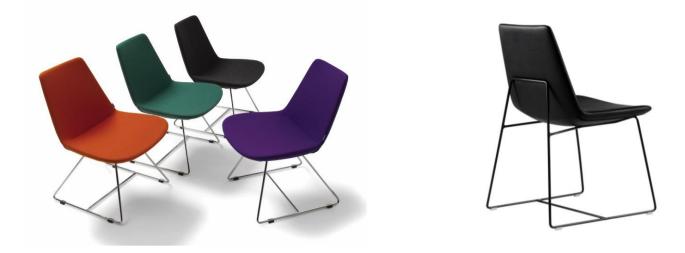

## MATERIALS

Construction is of polyurethane foam injection moulded over steel springs which are supported by a metal frame. This gives consistent shape quality and structural longevity. Upholstery is in a wide choice of premium fabrics, leather, vinyl or COM.

 Leg Materials
 Metal leg finishings: Shiny chrome, Matt chrome, Powder Coated Wood leg finishings: Natural, Walnut , Venge