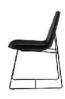

## DIMENSIONS (cm)

|             | SLED | NEW SLED | ELIPS BASE | ELIPS BASE WA | ELIPS OFFICE | WOODY |
|-------------|------|----------|------------|---------------|--------------|-------|
| Wide        | 46   | 46       | 52         | 52            | 52           | 47    |
| Depth       | 46   | 46       | 54         | 54            | 54           | 54    |
| Height      | 82   | 82       | 82         | 82            | 82           | 79    |
| Seat Depth  | 43   | 43       | 43         | 43            | 43           | 43    |
| Seat Height | 46   | 46       | 43         | 43            | 43           | 43    |
| Arm Height  |      |          |            | 66.5          |              |       |
|             |      |          |            |               |              |       |

YENI TEL NEW SLED

ELIPS-KOLÇAKLI ELIPS BASE-WITH ARMS

ELIPS-KOLÇAKSIZ ELIPS BASE-WITHOUT ARMS

ELIPS-OFIS ELIPS BASE-OFFICE